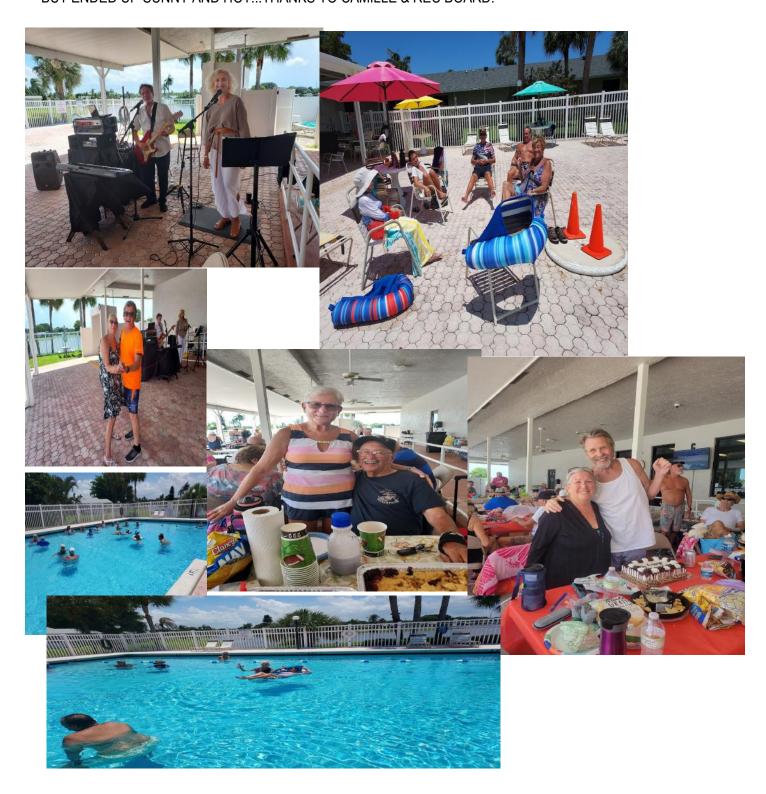

FUN AT THE POOL FOR MEMORIAL DAY PARTY. GREAT MUSIC, LOTS OF FOOD AND WE EVEN CELE-BRATED BOB TOWNSEND'S BIRTHDAY. THE DAY STARTED OUT WITH RAIN AND THUNDER BUT ENDED UP SUNNY AND HOT...THANKS TO CAMILLE & REC BOARD.