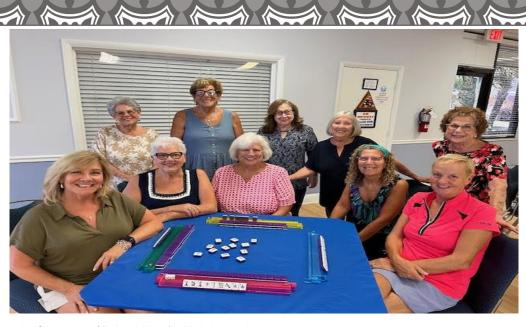

Meet the Graduates of Delray Villas 1sr Mah Jongg class.

Seated: Tawnia Mazzulo, Betty Hilliar Barbara Wilkins, Marcia Friedlander, Karen Donovan.

Standing: Judy LaCorte, (Linda Brown, instructor), Wendy Fushan, (Ronni Townsend, instructor), Ellen Letterman. (Not pictured: Fran Weisman, Gail Essenberg, Linda Downs)

A great time was had by all. Everyone enjoyed Mah Jongg, some have gone on to start their own games.

New session begins on Friday, 7/11 and ends 8/29. Its an 8 week course from 1p-3p in the Viking Room.

If interested, contact me now to save your spot. RONNI TOWNSEND 732-501-1029